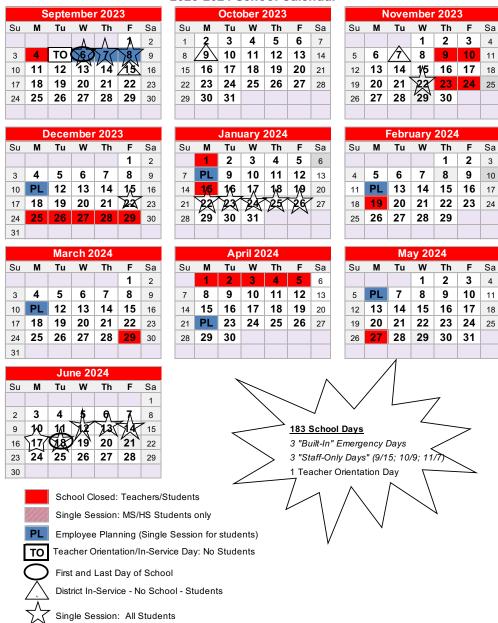

## 2023-2024 School Calendar

\*\*\*\*This calendar includes three (3) emergency snow days. In the event that more than three (3) emergency days are needed, additional days will be utilized in the following order as available: 2/19; 4/5; 4/4; 4/3; 4/2 Sat. 4/13; Sat. 4/20 \*\*\*\*Additional Saturdays will be used if necessary.

| September 4    | Labor Day- Schools Closed              |
|----------------|----------------------------------------|
| September 5    | Teacher Orientation Day- (No Students) |
| September 6    | First Day of School- (Single Session)  |
| September 6-8  | Employee Planning (Single Session)     |
| September 15   | Teacher In-Service- (No Students)      |
| October 9      | Teacher In-Service- (No Students)      |
| November 7     | Teacher In-Service- (No Students)      |
| November 9-10  | NJEA Convention- (Schools Closed)      |
| November 22    | Single Session- (All Students)         |
| November 23-24 | Thanksgiving Recess- (Schools Closed)  |
| December 11    | Employee Planning (Single Session)     |
| December 22    | Single Session- (All Students)         |
| December 25-29 | Holiday Break- Schools Closed          |
| January 1      | New Years Day- Schools Closed          |
| January 8      | Employee Planning (Single Session)     |
|                |                                        |

| January 15                     | MLK Jr. Day- (Schools Closed)      |  |
|--------------------------------|------------------------------------|--|
| January 22-26                  | Elem. Parent Conf (Single Session) |  |
| February 12                    | Employee Planning (Single Session) |  |
| February 19                    | President's Day (Schools Closed)   |  |
| March 11                       | Employee Planning (Single Session) |  |
| March 29-April 5 Spring Recess |                                    |  |
| April 22 E                     | mployee Planning (Single Session)  |  |
| May 6 E                        | mployee Planning (Single Session)  |  |
| May 27 Me                      | morial Day- (Schools Closed)       |  |
| June 12-17 Fi                  | nal Exams- (Single Session MS/HS)  |  |
| June 12-18 S                   | ngle Session- (All Students)       |  |
| June 14 M                      | liddle School Graduation           |  |
| June 18 L                      | ast Day of School- (HS Graduation) |  |